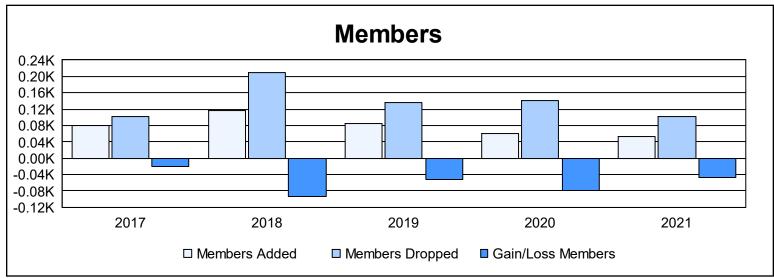

District 14 P

As of June 2021 Cumulative

| Year      | New<br>Clubs | Dropped<br>Clubs | Gain/<br>Loss<br>Clubs | New<br>Members | Charter<br>Members | Reinstate<br>Members | Transfer<br>Members | Total<br>Member<br>Added | Total<br>Members<br>Dropped | Gain/<br>Loss<br>Members |
|-----------|--------------|------------------|------------------------|----------------|--------------------|----------------------|---------------------|--------------------------|-----------------------------|--------------------------|
| 2016-2017 | 0            | 0                | 0                      | 68             | 0                  | 2                    | 10                  | 80                       | 101                         | -21                      |
| 2017-2018 | 0            | 3                | -3                     | 90             | 4                  | 8                    | 14                  | 116                      | 210                         | -94                      |
| 2018-2019 | 0            | 2                | -2                     | 66             | 0                  | 4                    | 15                  | 85                       | 137                         | -52                      |
| 2019-2020 | 0            | 1                | -1                     | 50             | 0                  | 4                    | 6                   | 60                       | 140                         | -80                      |
| 2020-2021 | 0            | 1                | -1                     | 51             | 0                  | 1                    | 2                   | 54                       | 101                         | -47                      |
| Average   | 0            | 1                | -1                     | 65             | 1                  | 4                    | 9                   | 79                       | 138                         | -59                      |