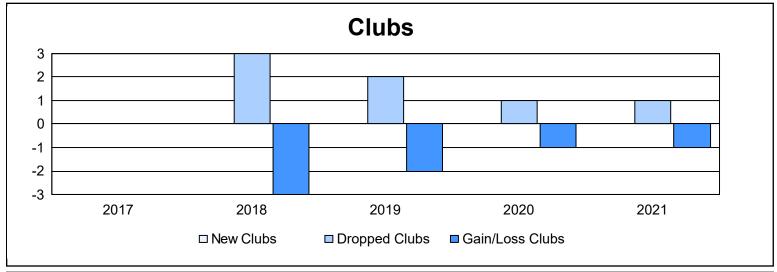

District 14 P

As of June 2021 Cumulative

| Year      | New<br>Clubs | Dropped<br>Clubs | Gain/<br>Loss<br>Clubs | New<br>Members | Charter<br>Members | Reinstate<br>Members | Transfer<br>Members | Total<br>Member<br>Added | Total<br>Members<br>Dropped | Gain/<br>Loss<br>Members |
|-----------|--------------|------------------|------------------------|----------------|--------------------|----------------------|---------------------|--------------------------|-----------------------------|--------------------------|
| 2016-2017 | 0            | 0                | 0                      | 68             | 0                  | 2                    | 10                  | 80                       | 101                         | -21                      |
| 2017-2018 | 0            | 3                | -3                     | 90             | 4                  | 8                    | 14                  | 116                      | 210                         | -94                      |
| 2018-2019 | 0            | 2                | -2                     | 66             | 0                  | 4                    | 15                  | 85                       | 137                         | -52                      |
| 2019-2020 | 0            | 1                | -1                     | 50             | 0                  | 4                    | 6                   | 60                       | 140                         | -80                      |
| 2020-2021 | 0            | 1                | -1                     | 51             | 0                  | 1                    | 2                   | 54                       | 101                         | -47                      |
| Average   | 0            | 1                | -1                     | 65             | 1                  | 4                    | 9                   | 79                       | 138                         | -59                      |